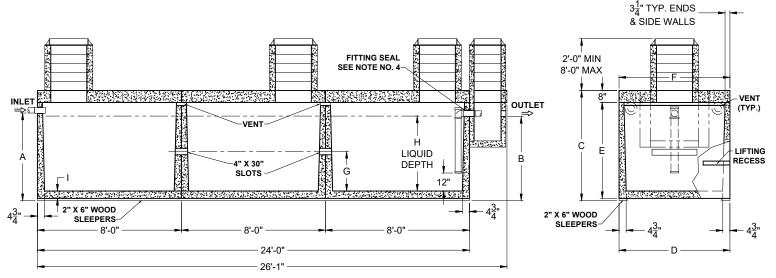

DRAWING NO.

NG NO. SG-008

SECTION THRU "A-A"

SECTION THRU "B-B"

(3) COMPARTMENTS

| ALL DIMENSIONS ARE IN INCHES & WEIGHTS IN LBS - (RISER WT. NOT INCLUDED) |        |        |        |    |        |    |        | EXCAVATION SPECIFICATIONS |       |        |        |        |                |                |
|--------------------------------------------------------------------------|--------|--------|--------|----|--------|----|--------|---------------------------|-------|--------|--------|--------|----------------|----------------|
| MODEL                                                                    | Α      | В      | С      | D  | E      | F  | G      | Н                         | ı     | WEIGHT | LENGTH | WIDTH  | BELOW<br>INLET | TANK<br>HEIGHT |
| PC SG-3-3750-HD                                                          | 59     | 57     | 74     | 74 | 64     | 74 | 29 1/4 | 50 1/2                    | 4 1/2 | 47,175 | 29'-0" | 9'-2"  | 4'-11"         | 6'-2"          |
| PC SG-3-4500-HD                                                          | 62 1/2 | 60 1/2 | 77 1/2 | 85 | 67 1/2 | 85 | 30 3/4 | 53 1/2                    | 5     | 55,035 | 29'-0" | 10'-1" | 5'-2 1/2"      | 6'-5 1/2"      |
|                                                                          |        |        |        |    |        |    |        |                           |       |        |        |        |                |                |
|                                                                          |        |        |        |    |        |    |        |                           |       |        |        |        |                |                |