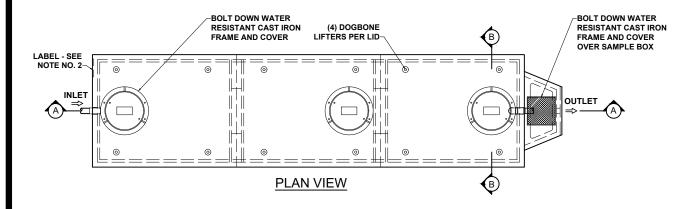

ADVICE ON PRODUCT

FOR COMPLETE DESIGN AND PRODUCT INFORMATION.

PLEASE CONTACT PRO-CAST

- 1. (NOT USED)
- 2. REFER TO SPECIFICATION SHEET NOS. S-251 & S-252 3. REFER TO SPECIFICATION
- SHEET NO. S-201
  4. REFER TO SPECIFICATION
- 4. REFER TO SPECIFICATION SHEET NO. S-250

DRAWING NO.

NG NO. SG-008

SECTION THRU "A-A"

SECTION THRU "B-B"

(3) COMPARTMENTS

| ALL DIMENSIONS ARE IN INCHES & WEIGHTS IN LBS - (RISER WT. NOT INCLUDED) |        |        |        |    |        |    |        | EXCAVATION SPECIFICATIONS |       |        |        |        |                |                |
|--------------------------------------------------------------------------|--------|--------|--------|----|--------|----|--------|---------------------------|-------|--------|--------|--------|----------------|----------------|
| MODEL                                                                    | Α      | В      | С      | D  | E      | F  | G      | Н                         | ı     | WEIGHT | LENGTH | WIDTH  | BELOW<br>INLET | TANK<br>HEIGHT |
| PC SG-3-3750-HD                                                          | 59     | 57     | 74     | 74 | 64     | 74 | 29 1/4 | 50 1/2                    | 4 1/2 | 47,175 | 29'-0" | 9'-2"  | 4'-11"         | 6'-2"          |
| PC SG-3-4500-HD                                                          | 62 1/2 | 60 1/2 | 77 1/2 | 85 | 67 1/2 | 85 | 30 3/4 | 53 1/2                    | 5     | 55,035 | 29'-0" | 10'-1" | 5'-2 1/2"      | 6'-5 1/2"      |
|                                                                          |        |        |        |    |        |    |        |                           |       |        |        |        |                |                |
|                                                                          |        |        |        |    |        |    |        |                           |       |        |        |        |                |                |